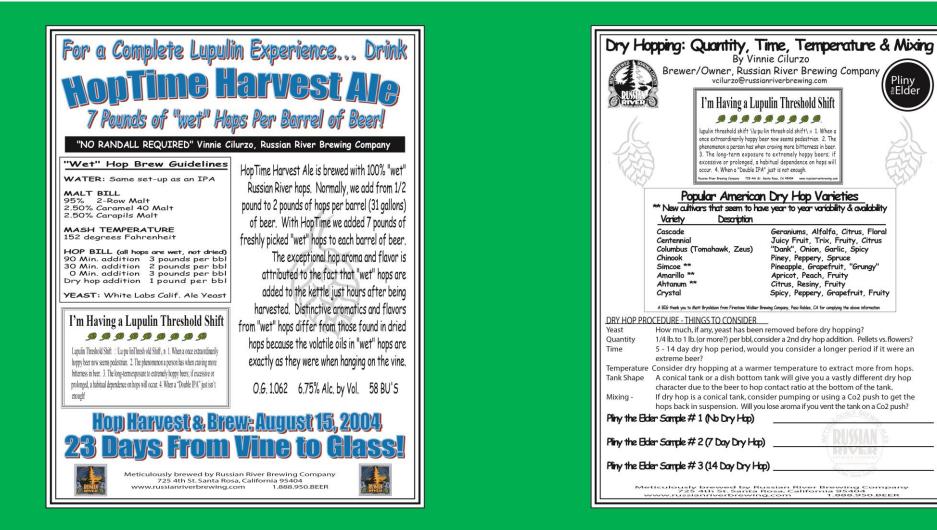

### I'm Having a Lupulin Threshold Shift

lupulin threshold shift \lu · pu · lin thresh · old shift \ n 1. When a once extraordinarily hoppy beer now seems pedestrian. 2. The phenomenon a person has when craving more bitterness in beer.
3. The long-term exposure to extremely hoppy beers; if excessive or prolonged, a habitual dependence on hops will occur. 4. When a "Double IPA" just is not enough.