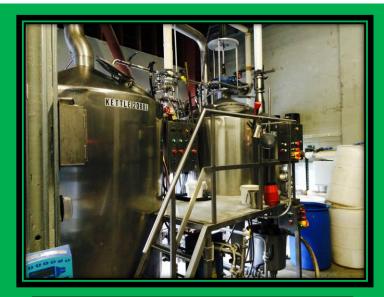

k were released in 1990

## Please stay standing if you were brewing before Centennial & Tomahawk (CTZ) was released





### Blind Pig Brewing Company - June 1994





### Russian River Brewing Company opened at Korbel Champagne Cellars in 1997









### **RUSSIAN RIVER – HOP 2 IT**



Single Hop Beer to Test New Hops

Same malt bill from batch to batch Same yeast from batch to batch Same water profile from batch to batch

- Different hop variety for each batch
  - First hop addition quantity is adjust to match BU's
  - Middle hop addition is the same quantity from batch to batch
  - Whirlpool hop addition is the same quantity from batch to batch
  - Dry hop quantity is also the same from batch to batch



#### Russian River Brewing Company reopens in Downtown Santa Rosa – April 2004













### **DINNER AT THE PERRAULT'S**































































### **RRBC – OPENTOP FERMENTER**



## **RRBC - LAB PROGRAM**















### HOP SELECTION AT YAKIMA CHIEF





#### SANTA ROSA, CA CONNECTION TO THE HOP INDUSTRY





## HOPS & FRIENDS













### THANKYOU



vinnie@rrbeer.com