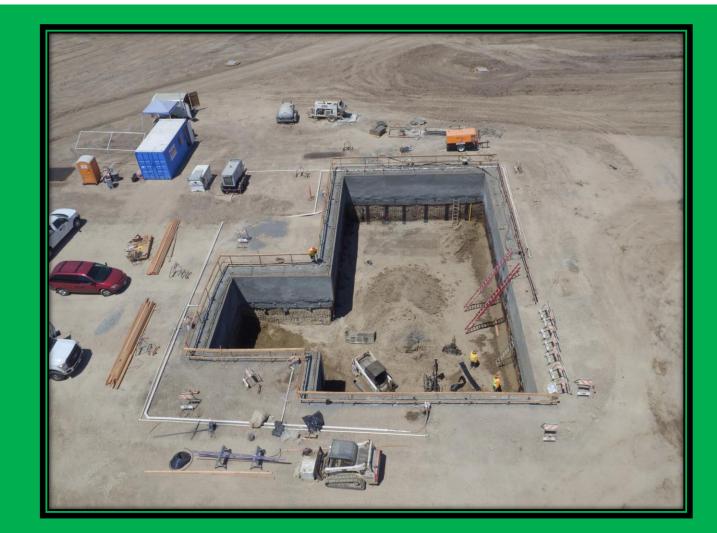

rewing before Centennial & Tomahawk (CTZ) was released





### Blind Pig Brewing Company - June 1994





### Russian River Brewing Company opened at Korbel Champagne Cellars in 1997









### **RUSSIAN RIVER – HOP 2 IT**



Single Hop Beer to Test New Hops

Same malt bill from batch to batch Same yeast from batch to batch Same water profile from batch to batch

- Different hop variety for each batch
  - First hop addition quantity is adjust to match BU's
  - Middle hop addition is the same quantity from batch to batch
  - Whirlpool hop addition is the same quantity from batch to batch
  - Dry hop quantity is also the same from batch to batch



#### Russian River Brewing Company reopens in Downtown Santa Rosa – April 2004













### **DINNER AT THE PERRAULT'S**































































### **RRBC – OPENTOP FERMENTER**



## **RRBC - LAB PROGRAM**















### HOP SELECTION AT YAKIMA CHIEF





#### SANTA ROSA, CA CONNECTION TO THE HOP INDUSTRY





## HOPS & FRIENDS













### THANKYOU



vinnie@rrbeer.com