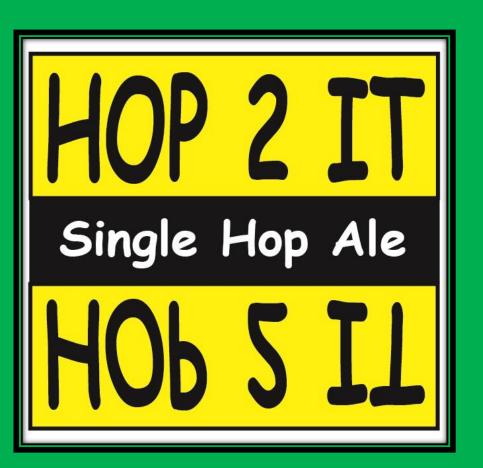

### **RUSSIAN RIVER – HOP 2 IT**

Single Hop Beer to Test New Hops

Same malt bill from batch to batch Same yeast from batch to batch Same water profile from batch to batch

- Different hop variety for each batch
  - First hop addition quantity is adjust to match BU's
  - Middle hop addition is the same quantity from batch to batch
  - Whirlpool hop addition is the same quantity from batch to batch
  - Dry hop quantity is also the same from batch to batch