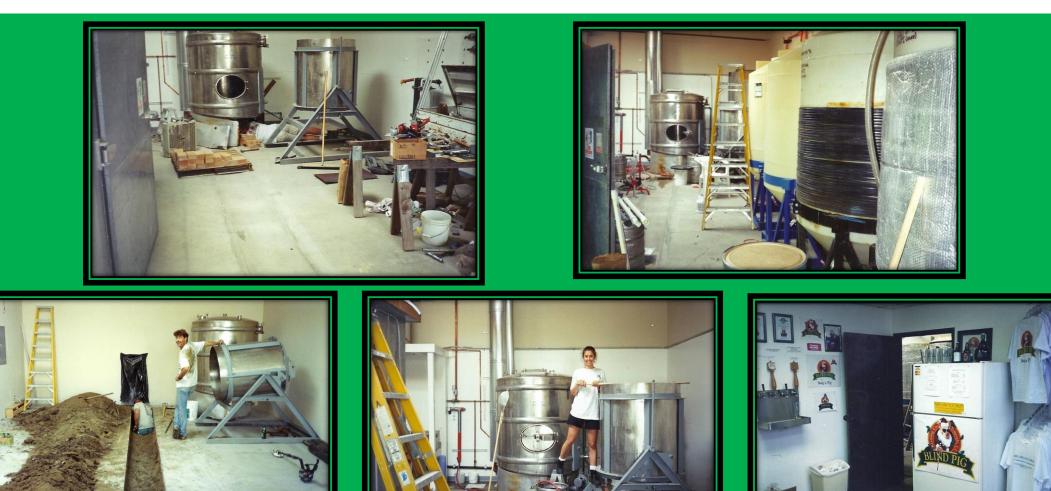

u were brewing before Sabro was released





### Mosaic was released in 2012

## Please stay standing if you were brewing before Mosaic



was released



### Citra was released in 2008

Please stay standing if you were brewing before Citra was released





### Simcoe & Warrior was released in 2000

Please stay standing if you were brewing before Simcoe & Warrior were released





### Ahtanum was released in 1997

### Please stay standing if you were brewing before Ahtanum was released





### Crystal was released in 1993

## Please stay standing if you were brewing before Crystal

was released





### Centennial & Tomahawk were released in 1990

## Please stay standing if you were brewing before Centennial & Tomahawk (CTZ) was released





### Blind Pig Brewing Company - June 1994





### Russian River Brewing Company opened at Korbel Champagne Cellars in 1997









### **RUSSIAN RIVER – HOP 2 IT**



Single Hop Beer to Test New Hops

Same malt bill from batch to batch Same yeast from batch to batch Same water profile from batch to batch

- Different hop variety for each batch
  - First hop addition quantity is adjust to match BU's
  - Middle hop addition is the same quantity from batch to batch
  - Whirlpool hop addition is the same quantity from batch to batch
  - Dry hop quantity is also the same from batch to batch



#### Russian River Brewing Company reopens in Downtown Santa Rosa – April 2004













### **DINNER AT THE PERRAULT'S**































































### **RRBC – OPENTOP FERMENTER**



## **RRBC - LAB PROGR