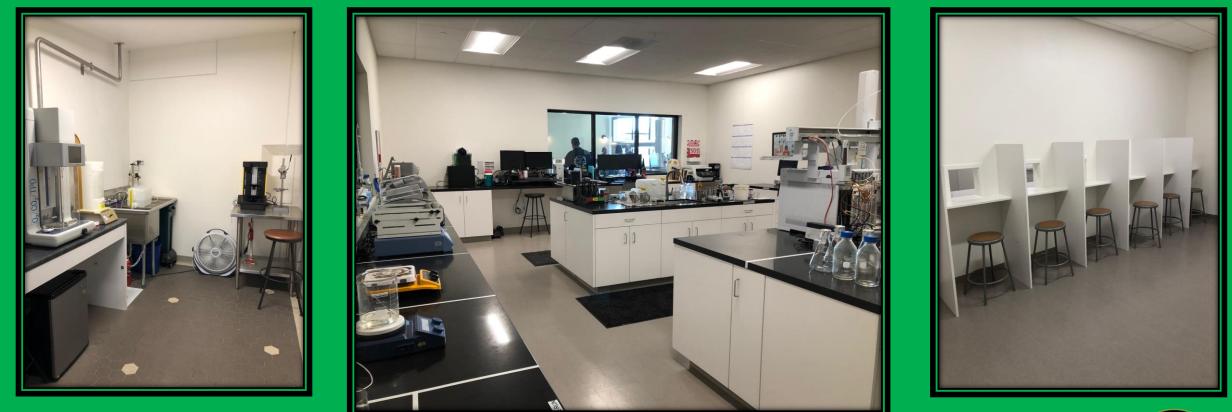

# Russian River Brewing Company opened at Korbel Champagne Cellars in 1997









### **RUSSIAN RIVER – HOP 2 IT**



Single Hop Beer to Test New Hops

Same malt bill from batch to batch Same yeast from batch to batch Same water profile from batch to batch

- Different hop variety for each batch
  - First hop addition quantity is adjust to match BU's
  - Middle hop addition is the same quantity from batch to batch
  - Whirlpool hop addition is the same quantity from batch to batch
  - Dry hop quantity is also the same from batch to batch



#### Russian River Brewing Company reopens in Downtown Santa Rosa – April 2004













### **DINNER AT THE PERRAULT'S**































































### **RRBC – OPENTOP FERMENTER**



## **RRBC - LAB PROGRAM**















### HOP SELECTION AT YAKIMA CHIEF





#### SANTA ROSA, CA CONNECTION TO THE HOP INDUSTRY





## HOPS & FRIENDS













### THANKYOU



vinnie@rrbeer.com