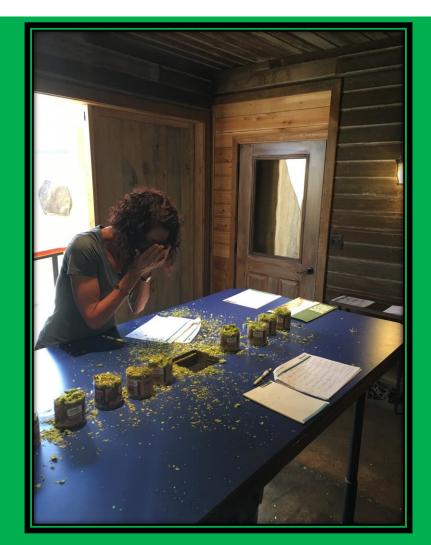

Champagne Cellars in 1997









### **RUSSIAN RIVER – HOP 2 IT**



Single Hop Beer to Test New Hops

Same malt bill from batch to batch Same yeast from batch to batch Same water profile from batch to batch

- Different hop variety for each batch
  - First hop addition quantity is adjust to match BU's
  - Middle hop addition is the same quantity from batch to batch
  - Whirlpool hop addition is the same quantity from batch to batch
  - Dry hop quantity is also the same from batch to batch



#### Russian River Brewing Company reopens in Downtown Santa Rosa – April 2004













### **DINNER AT THE PERRAULT'S**































































### **RRBC – OPENTOP FERMENTER**



## **RRBC - LAB PROGRAM**















### HOP SELECTION AT YAKIMA CHIEF





#### SANTA ROSA, CA CONNECTION TO THE HOP INDUSTRY





## HOPS & FRIENDS













### THANKYOU



vinnie@rrbeer.com