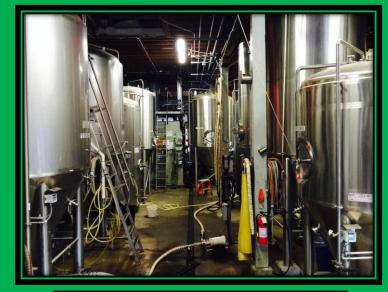

re released in 1990

## Please stay standing if you were brewing before Centennial & Tomahawk (CTZ) was released





### Blind Pig Brewing Company - June 1994





### Russian River Brewing Company opened at Korbel Champagne Cellars in 1997









### **RUSSIAN RIVER – HOP 2 IT**



Single Hop Beer to Test New Hops

Same malt bill from batch to batch Same yeast from batch to batch Same water profile from batch to batch

- Different hop variety for each batch
  - First hop addition quantity is adjust to match BU's
  - Middle hop addition is the same quantity from batch to batch
  - Whirlpool hop addition is the same quantity from batch to batch
  - Dry hop quantity is also the same from batch to batch



#### Russian River Brewing Company reopens in Downtown Santa Rosa – April 2004













### **DINNER AT THE PERRAULT'S**































































### **RRBC – OPENTOP FERMENTER**



## **RRBC - LAB PROGRAM**















### HOP SELECTION AT YAKIMA CHIEF





#### SANTA ROSA, CA CONNECTION TO THE HOP INDUSTRY





## HOPS & FRIENDS













### THANKYOU



vinnie@rrbeer.com