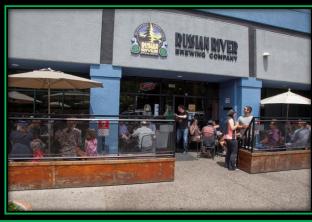

were released in 1990

## Please stay standing if you were brewing before Centennial & Tomahawk (CTZ) was released





### Blind Pig Brewing Company - June 1994





### Russian River Brewing Company opened at Korbel Champagne Cellars in 1997









### **RUSSIAN RIVER – HOP 2 IT**



Single Hop Beer to Test New Hops

Same malt bill from batch to batch Same yeast from batch to batch Same water profile from batch to batch

- Different hop variety for each batch
  - First hop addition quantity is adjust to match BU's
  - Middle hop addition is the same quantity from batch to batch
  - Whirlpool hop addition is the same quantity from batch to batch
  - Dry hop quantity is also the same from batch to batch



#### Russian River Brewing Company reopens in Downtown Santa Rosa – April 2004













### **DINNER AT THE PERRAULT'S**































































### **RRBC – OPENTOP FERMENTER**



## **RRBC - LAB PROGRAM**















### HOP SELECTION AT YAKIMA CHIEF





#### SANTA ROSA, CA CONNECTION TO THE HOP INDUSTRY





## HOPS & FRIENDS













### THANKYOU



vinnie@rrbeer.com